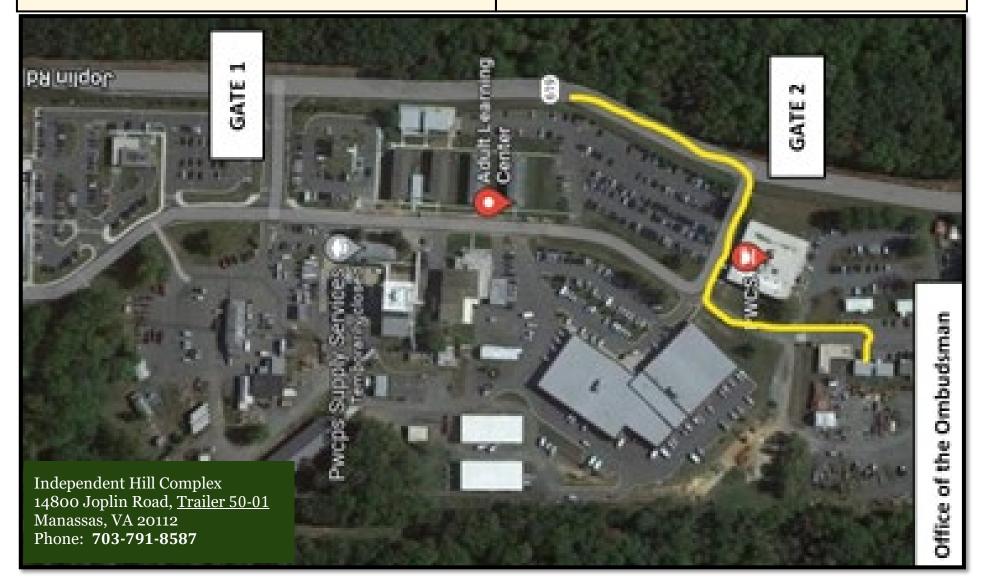

## Coming from Manassas on Route 234 South

- Turn right onto Bristow Road and travel 0.3 miles.
- Turn left on Aden Road and travel for 0.1 mile.
- Turn left on Joplin Road at four-way stop sign and travel to Gate 2 on right.
- Turn left at the stop sign and go straight.
- The Office of the Ombudsman is the first trailer (50-01) on your right

## Coming from Dumfries/Woodbridge on Route 234 North

- Make a left turn onto Bristow Road and travel 0.3 miles.
- Turn left on Aden Road and travel for 0.1 mile.
- Turn left on Joplin Road at four-way stop sign and travel to Gate 2 on right.
- Turn left at the stop sign and go straight.
- The Office of the Ombudsman is the first trailer (50-01) on your right.