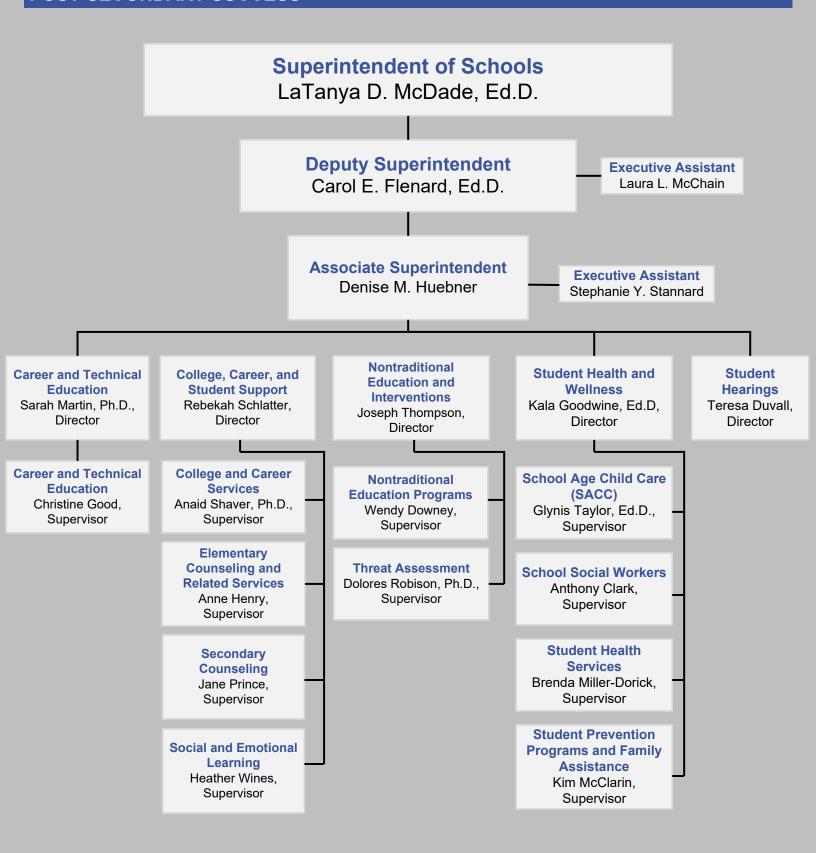

# OFFICE OF THE ASSOCIATE SUPERINTENDENT FOR STUDENT SERVICES AND POST-SECONDARY SUCCESS