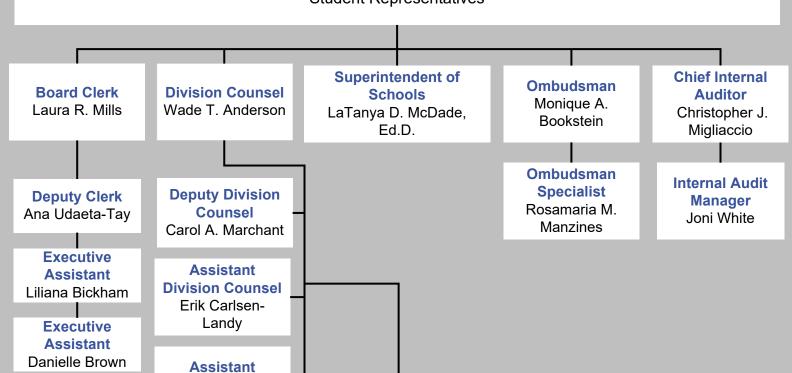

#### **Prince William County School Board**

Babur B. Lateef, M.D.

Chairman At-Large

Tracy L. Blake
Vice Chair
Neabsco District

Erica C. Tredinnick
Brentsville District

Jennifer T. Wall

Gainesville District

Richard M. Jessie

Occoquan District

**Justin David Wilk** 

**Potomac District** 

Loree Y. Williams

Woodbridge District

Lisa A. Zargarpur

**Coles District** 

**Almudena Latorre** 

**Division Counsel** 

Lisa A. Robertson

Assistant
Division Counsel
Nicole M.
Thompson

Alaa Rashed
Student Representatives

**Kailey Thom** 

**FOIA Officer** 

Soledad Araya

### OFFICES OF THE DIVISION COUNSEL, OMBUDSMAN, AND AUDITOR