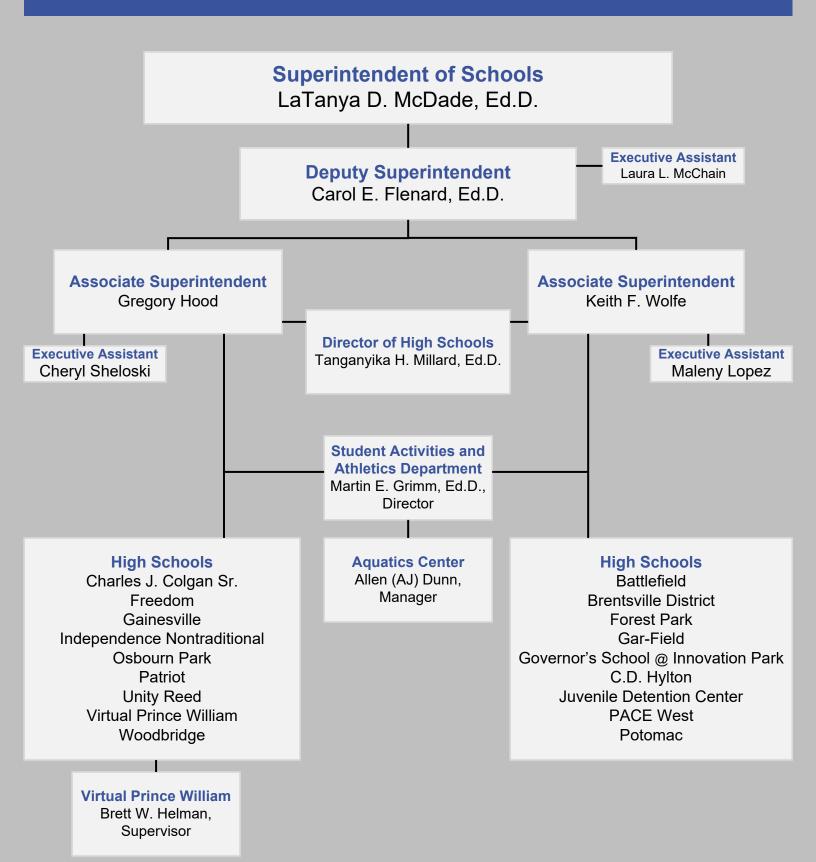

#### OFFICE OF THE ASSOCIATE SUPERINTENDENTS FOR HIGH SCHOOLS

#### **Central Elementary Schools**

Ashland

Bel Air

Bennett

Coles

Dale City

**Enterprise** 

Fitzgerald

#### **Eastern Elementary Schools**

Antietam

**Belmont** 

Covington-Harper

**Dumfries** 

Featherstone

John D. Jenkins

Kilby

#### **Western Elementary Schools**

Alvey

**Bristow Run** 

**Buckland Mills** 

Cedar Point

Chris Yung

Ellis

Glenkirk