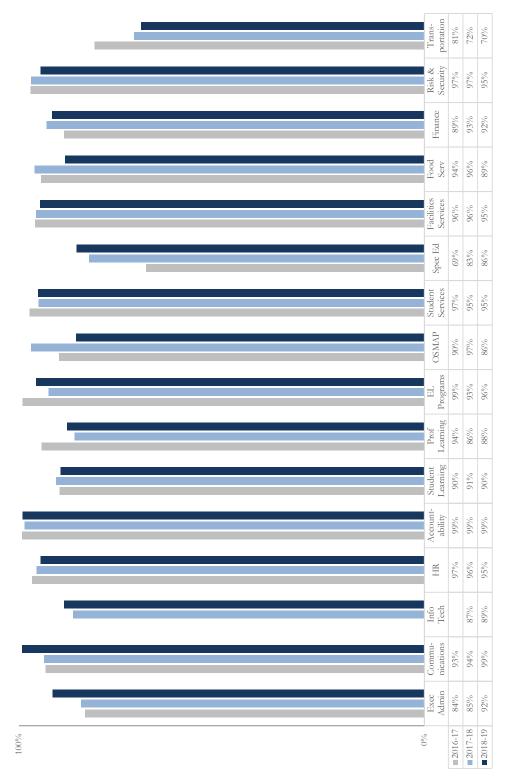

# Organization of Budget Document

The Approved Budget document's format continues to present the School Division's budget and its attendant information in an organized and comprehensive document to facilitate the reader's knowledge of the School Division's budget development, management, and processes in addition to the numerical information contained in previous years. The document's format conforms to the standards set forth by the Association of School Business Officials International's Meritorious Budget Award Program. The document contains the four major sections listed and defined below.

The Executive Summary highlights important information contained in the budget and also includes numerous charts and graphs to assist the reader in understanding the information provided in the school budget.