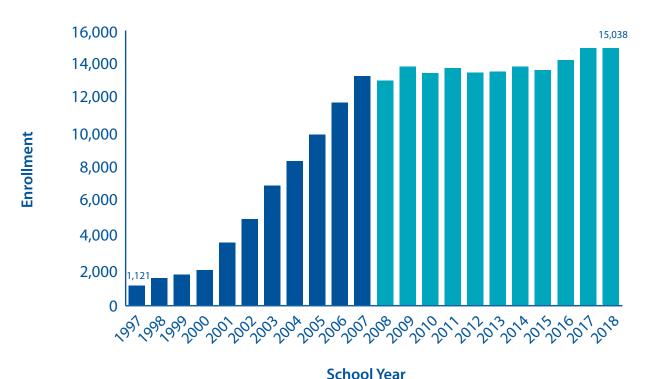

The Executive Summary highlights important information contained in the budget and also includes numerous charts and graphs to assist the reader in understanding the information provided in the school budget.