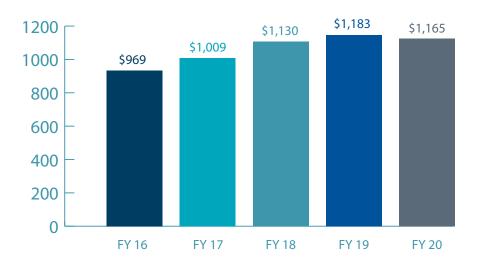

)         | (200,000)   | )         |
| 8002 | General Reserve          | 0          | 0          | 0           | 856,823       | (               | )         | (856,823)   | )         |
|      | Totals                   | 84,523,659 | 89,713,615 | 101,582,251 | 107,730,113   | 0.00 106,159,88 | 0.00      | (1,570,225) | 0.00      |
|      |                          |            |            |             |               |                 |           |             |           |

<sup>\*</sup>Approved principal and interest amounts are estimates that are made prior to debt issuance and will therefore not reflect total principal and interest amounts presented on the following debt schedules which were prepared subsequent to debt issuance.

### **Debt Service Per Pupil Cost by Fiscal Year**



The chart above relates the per pupil cost for debt service obligations in fiscal years 2016-2020. Fiscal years 2016-2018 are calculated with actual expenditures and September 30th student membership data. Fiscal years 2019 and 2020 per pupil costs are calculated with anticipated fiscal year expenditures and estimated student membership.

### **Description of Fund Statement**

### **Debt Service Fund**

The Debt Service Fund is utilized by the School Division to account for the transfers of funds for, and the payment of, general long-term debt principal and interest and appropriate costs arising from the administration of bonds by outside agencies, as well as principal and interest payments to the State Literary Fund for funds borrowed for school construction projects.

The fund statemen