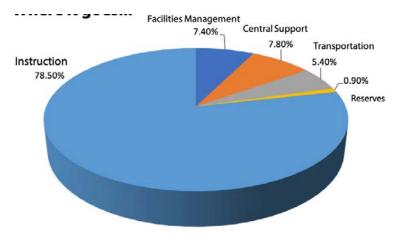

The Executive Summary highlights important information contained in the budget and also includes numerous charts and graphs to assist the reader in understanding the information provided in the school budget.