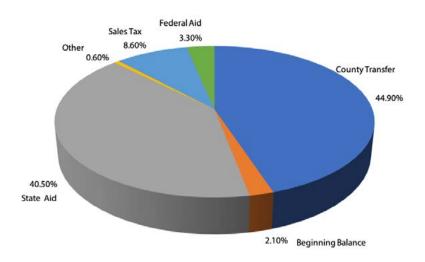

The Executive Summary highlights important information contained in the budget and also includes numerous charts and graphs to assist the reader in understanding the information provided in the school budget.