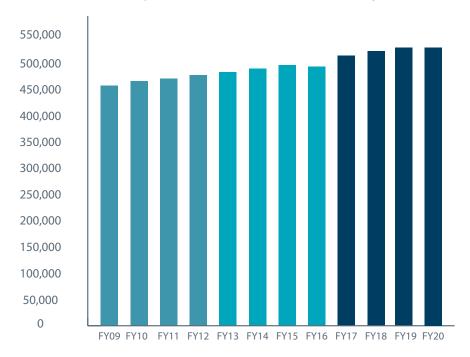

## **Prince William County**

Prince William was established in 1731 and named for Prince William Augustus of England. The First and Second Battles of Manassas (Bull Run) played significant roles in the Civil War. From the end of the Civil War until after World War II, the county's rural population grew slowly. From 1950 to 1960 the population doubled and more than doubled again in the 1960s as housing developments were constructed. The county population grew 43.2% from 2000 to 2010. Prince William County's population was estimated at 465,346 on December 31, 2018, an increase of 1.60% year-over-year. The Metropolitan Washington Council of Governments projects in its Round 9.1 Cooperative forecast: Employment, Population and Households that Prince William County will grow to 467,900 persons by 2020 or 16.39%, and to 529,600 by year 2030 or 31.74% from 2010.