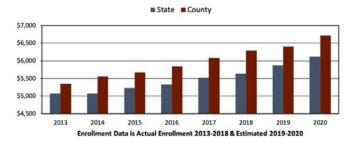

The Executive Summary highlights important information contained in the budget and also includes numerous charts and graphs to assist the reader in understanding the information provided in the school budget.