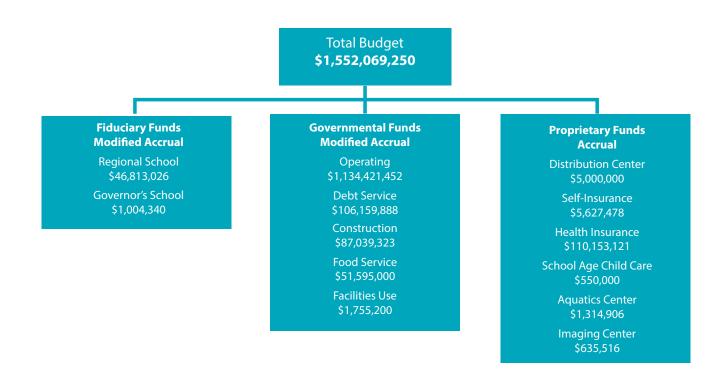

The Financial Section includes budget data by both summary and detail level for all School Division funds. This section is subdivided into the Operating Fund, the Debt Service Fund, the Construction Fund, and the Other Funds sections. Included within the Debt Service Fund section are summary and individual bond amortization schedules for all current indebtedness. The Construction Fund section includes a summary of the Capital Improvements Program, which is the School Division's long-range plan for capital projects.