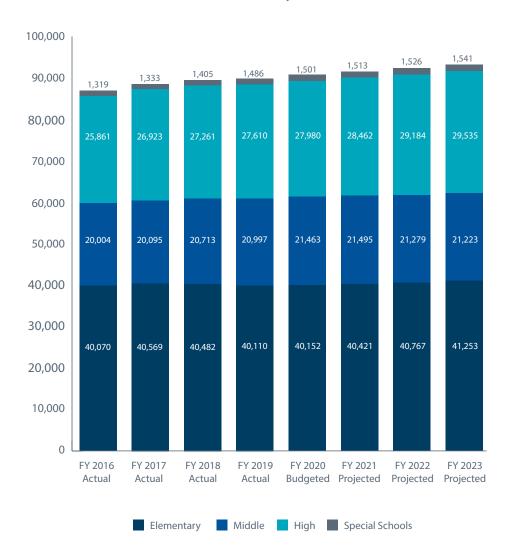

| Division Total             | 87,253 | 88,920 | 89,861 | 90,203 | 91,095 | 91,891 | 92,756 | 93,552               |

Note: Totals may not add due to rounding

## **Enrollment Statistics by Grade Level**



# **Student Enrollment Forecasting**

Most forecasts share common features. They tend to be an extrapolation of the past, involve some level of judgment, and are inherently not perfect predictors of the future. These features contribute to why it's indispensable to continually evaluate the forecasting methods used and the accuracy of their projections. The primary goal in the enrollment forecasting process is to reduce statistical error so that the projections can become better predictors of future student enrollments, resulting in the ability to place greater confidence in them when planning future capital improvements. The forecasts rely on spatial and aspatial data that are manipulated and processed by Geographic Information System (GIS) software and statistical software packages, res