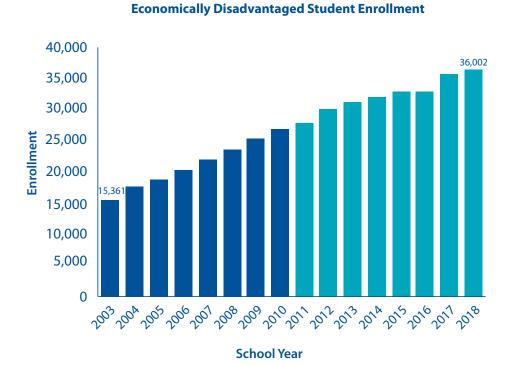

The Executive Summary highlights important information contained in the budget and also includes numerous charts and graphs to assist the reader in understanding the information provided in the school budget.