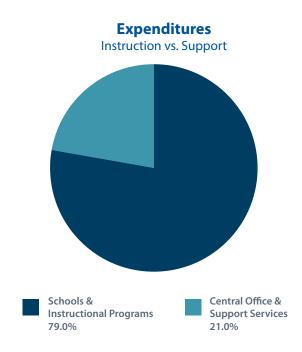

The Executive Summary highlights important information contained in the budget and also includes numerous charts and graphs to assist the reader in understanding the information provided in the school budget.