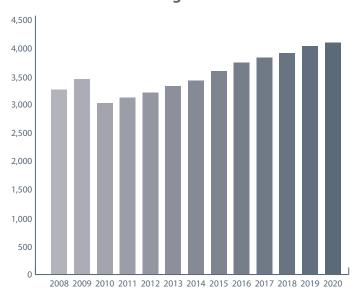

## **Prince William County**

Prince William was established in 1731 and named for Prince William Augustus of England. The First and Second Battles of Manassas (Bull Run) played significant roles in the Civil War. From the end of the Civil War until after World War II, the county's rural population grew slowly. From 1950 to 1960 the population doubled and more than doubled again in the 1960s as housing developments were constructed. The county population grew 43.2% from 2000 to 2010. Prince William County's population was estimated at 465,346 on December 31, 2018, an increase of 1.60% year-over-year. The Metropolitan Washington Council of Governments projects in its Round 9.1 Cooperative forecast: Employment, Population and Households that Prince William County will grow to 467,900 persons by 2020 or 16.39%, and to 529,600 by year 2030 or 31.74% from 2010.