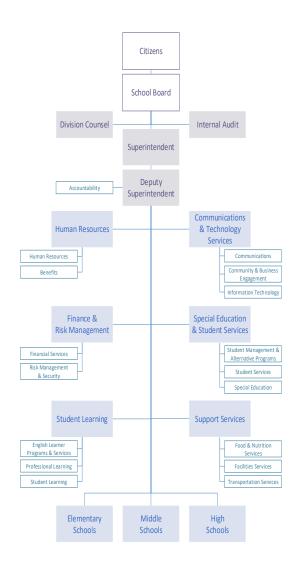

The **Organizational Section** includes the Direction of the School <u>Division</u>, the School Division organizational and management structure, the organizational chart, the Strategic Plan, and the budget development process.