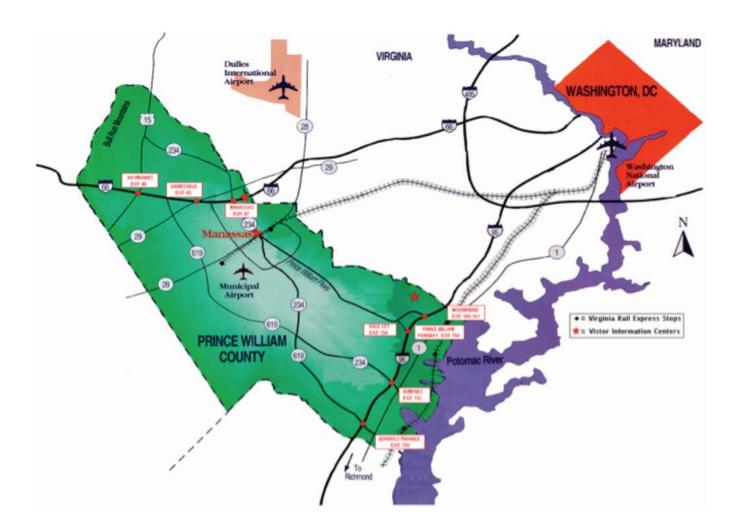

## **Prince William County**

Prince William was established in 1731 and named for Prince William Augustus of England. The First and Second Battles of Manassas (Bull Run) played significant roles in the Civil War. From the end of the Civil War until after World War II, the county's rural population grew slowly. From 1950 to 1960 the population doubled and more than doubled again in the 1960s as housing developments were constructed. The county population grew 43.2% from 2000 to 2010. Prince William County's population was estimated at 465,346 on December 31, 2018, an increase of 1.60% year-over-year. The Metropolitan Washington Council of Governments projects in its Round 9.1 Cooperative forecast: Employment, Population and Households that Prince William County will grow to 467,900 persons by 2020 or 16.39%, and to 529,600 by year 2030 or 31.74% from 2010.

Today, Prince William County is a suburban community linked to the Washington metropolitan area, yet has an appreciation for its own history, natural features, and rural roots. Visit the Prince William County government Web site (http://www.pwcgov.org) for additional information about demographics and history in the county.

Prince William County is located approximately 35 miles southwest of Washington, D.C., 70 miles southwest of Baltimore, and 85 miles north of Richmond, Virginia. The county encompasses 348 square miles and stretches from the Potomac River to the Bull Run Mountains.