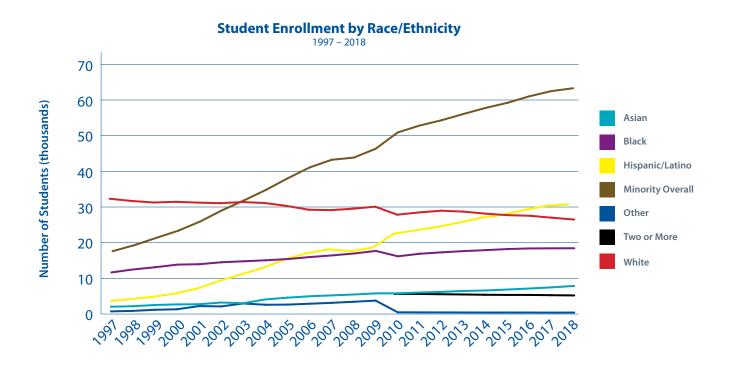

## Achievements 2015 -19

- Divisionwide 2018 on-time graduation rate was 92.1 percent, up from 83 percent in 2008;
- More than one-third of PWCS graduates in 2017-18 received at least one qualifying score on an Advanced Placement, International Baccalaureate, or Cambridge examination, exceeding the national and state averages;
- 2018 graduates were awarded \$74 million in scholarships;
- Composite ACT scores for PWCS graduating seniors in 2018 exceeded national averages for the 23rd consecutive year and exceeded national averages in all content areas (English, Math, Reading, Science);
- SAT scores for PWCS graduating seniors in 2018 outperformed the national SAT averages in Evidence-based Reading/Writing (ERW), mathematics, and Total; black students outperformed peers in Virginia and nationwide in all three areas (ERW, Math, Total); Hispanic students in PWCS outperformed peers nationwide in ERW in all three areas and outperformed peers in Virginia in ERW and Total; and
- The Division increased bandwidth from 2 to 10 GB. With improvements in technology, all schools are on iNet, with wireless access, 98% of classrooms have new interactive whiteboards, and a Mobile Device Management (MDM for iPads) has been implemented.