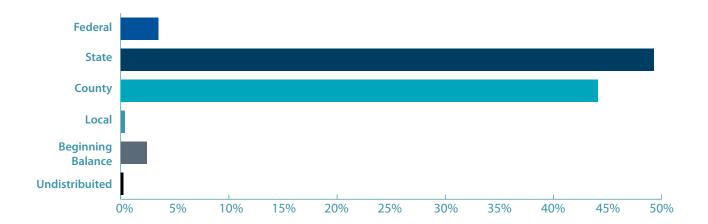

454,793,356       | 467,959,919       | 478,667,603         | 508,129,132         | 29,461,529             |
| Local                | 7,389,975         | 8,905,660         | 8,205,892         | 4,307,395           | 4,737,617           | 430,222                |
| Beginning Balance    | 0                 | 0                 | 0                 | 26,476,567          | 24,098,187          | (2,378,380)            |
| Undistributed        | 0                 | 0                 | 0                 | 2,687,938           | 2,500,000           | (187,938)              |
| Total Operating Fund | \$945,566,707     | \$993,452,597     | \$1,023,853,140   | \$1,084,774,103     | \$1,134,421,452     | \$49,647,349           |

#### **FY 2020 Operating Fund Revenue Sources**

(Percentage Comparison)



## **Operating Fund Revenue Trends as Percentages of Revenue Sources**

|                   | FY 2016<br>Actual | FY 2017<br>Actual | FY 2018<br>Actual | FY 2019<br>Approved | FY 2020<br>Approved |
|-------------------|-------------------|-------------------|-------------------|---------------------|---------------------|
| Operating Fund    |                   |                   |                   |                     |                     |
| Federal           | 3.82%             | 3.96%             | 4.03%             | 3.51%               | 3.33%               |
| State             | 49.25%            | 49.36%            | 49.46%            | 49.27%              | 49.12%              |
| County            | 46.15%            | 45.78%            | 45.71%            | 44.13%