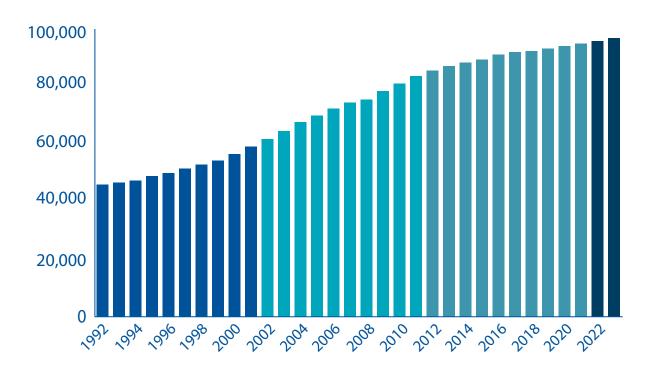

The Executive Summary highlights important information contained in the budget and also includes numerous charts and graphs to assist the reader in understanding the information provided in the school budget.