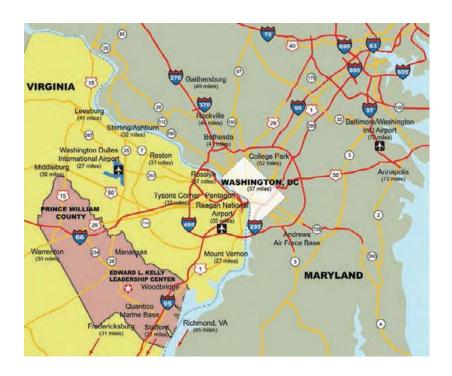

## **Prince William County**

Prince William was established in 1731 and named for Prince William Augustus of England. The First and Second Battles of Manassas (Bull Run) played significant roles in the Civil War. From the end of the Civil War until after World War II, the county's rural population grew slowly. From 1950 to 1960 the population doubled and more than doubled again in the 1960s as housing developments were constructed. The county population grew 43.2% from 2000 to 2010. Prince William County's population was estimated at 465,346 on December 31, 2018, an increase of 1.60% year-over-year. The Metropolitan Washington Council of Governments projects in its Round 9.1 Cooperative forecast: Employment, Population and Households that Prince William County will grow to 467,900 persons by 2020 or 16.39%, and to 529,600 by year 2030 or 31.74% from 2010.

Today, Prince William County is a suburban community linked to the Washington metropolitan area, yet has an appreciation for its own history, natural features, and rural roots. Visit the Prince William County government Web site (http://www.pwcgov.org) for additional information about demographics and history in the county.

Prince William County is located approximately 35 miles southwest of Washington, D.C., 70 miles southwest of Baltimore, and 85 miles north of Richmond, Virginia. The county encompasses 348 square miles and stretches from the Potomac River to the Bull Run Mountains.