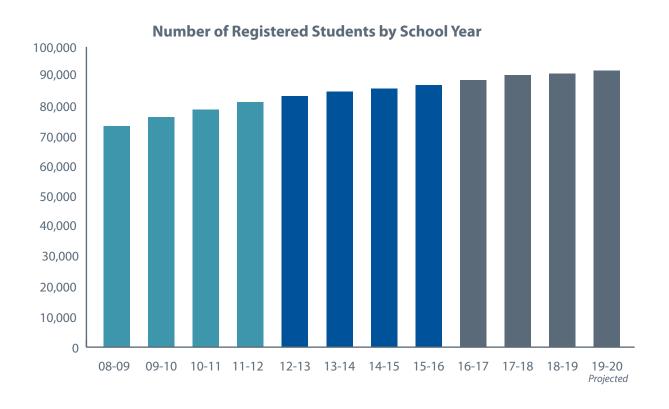

## Achievements 2015 -19

- Divisionwide 2018 on-time graduation rate was 92.1 percent, up from 83 percent in 2008;
- More than one-third of PWCS graduates in 2017-18 received at least one qualifying score on an Advanced Placement, International Baccalaureate, or Cambridge examination, exceeding the national and state averages;
- 2018 graduates were awarded \$74 million in scholarships;
- Composite ACT scores for PWCS graduating seniors in 2018 exceeded national averages for the 23rd consecutive year and exceeded national averages in all content areas (English, Math, Reading, Science);
- SAT scores for PWCS graduating seniors in 2018 outperformed the national SAT averages in Evidence-based Reading/Writing (ERW), mathematics, and Total; black students outperformed peers in Virginia and nationwide in all three areas (ERW, Math, Total); Hispanic students in PWCS outperformed peers nationwide in ERW in all three areas and outperformed peers in Virginia in ERW and Total; and
- The Division increased bandwidth from 2 to 10 GB. With improvements in technology, all schools are on iNet, with wireless access, 98% of classrooms have new interactive whiteboards, and a Mobile Device Management (MDM for iPads) has been implemented.