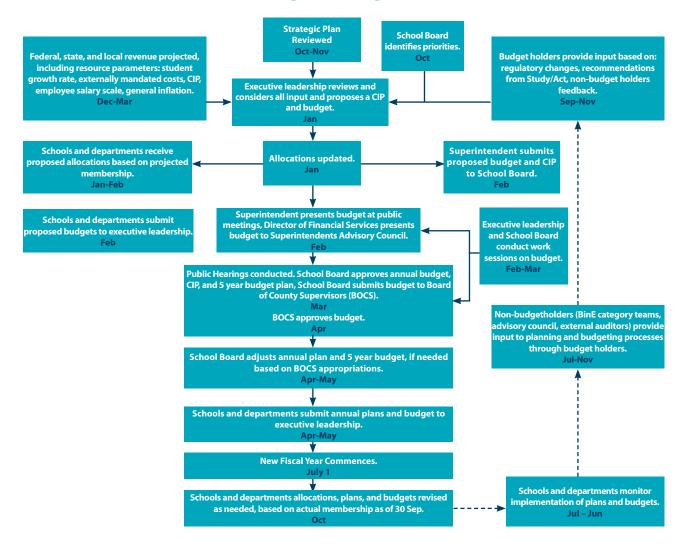

# Organization of Budget Document

The Approved Budget document's format continues to present the School Division's budget and its attendant information in an organized and comprehensive document to facilitate the reader's knowledge of the School Division's budget development, management, and processes in addition to the numerical information contained in previous years. The document's format conforms to the standards set forth by the Association of School Business Officials International's Meritorious Budget Award Program. The document contains the four major sections listed and defined below.