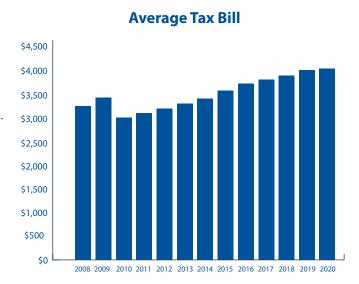

## **Prince William County**

Prince William was established in 1731 and named for Prince William Augustus of England. The First and Second Battles of Manassas (Bull Run) played significant roles in the Civil War. From the end of the Civil War until after World War II, the county's rural population grew slowly. From 1950 to 1960 the population doubled and more than doubled again in the 1960s as housing developments were constructed. The county population grew 43.2% from 2000 to 2010. Prince William County's population was estimated at 465,346 on December 31, 2018, an increase of 1.60% year-over-year. The Metropolitan Washington Council of Governments projects in its Round 9.1 Cooperative forecast: Employment, Population and Households that Prince William County will grow to 467,900 persons by 2020 or 16.39%, and to 529,600 by year 2030 or 31.74% from 2010.