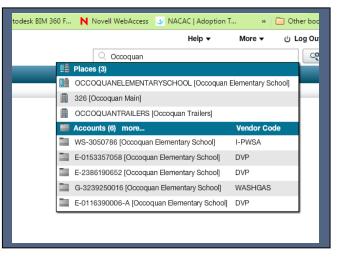

### Greenhouse Gas Impact....

Search by site name....

**Regions include East**,

Central, West and

**Support Services** 