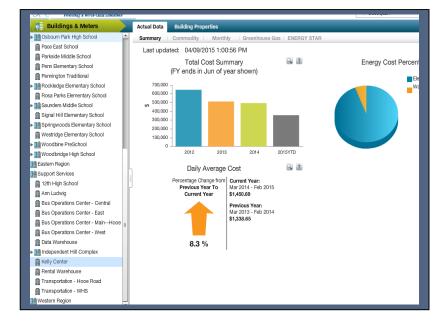

Login Screen (case sensitive): User Id- pwcs Password- p@sscode

Opening page displays division – wide performance since program start in 2012

Information for specific commodities, monthly consumption/expenses or environmental impact may be gleaned from the tabs as shown

#### Commodity....

## Dig deeper into the data using the magnifying glass

|            |             |                     | Unart &         | Data for Monthi    | y Cost      |             |                       |
|------------|-------------|---------------------|-----------------|--------------------|-------------|-------------|-----------------------|
| Chart      | Data        |                     |                 |                    |             |             |                       |
| ocation: P | ince Willia | m County Schools-VA | (Prince William | County Schools-VA] |             |             | 2                     |
| ime: 04/09 | /2015 1:00  | :56 PM              | Commodity:      | Electric           |             | Created By: | Prince William County |
|            | Mont        | h                   |                 | Prior (\$)         |             | С           | urrent 12 Months (    |
| ay         |             |                     |                 | 1                  | ,300,700.79 |             |                       |
| m          |             |                     |                 | 1                  | ,242,098.79 |             |                       |
| d .        |             |                     |                 | 1                  | ,191,126.05 |             |                       |
| ıg         |             |                     |                 | 1                  | ,233,688.89 |             |                       |
| р          |             |                     |                 | 1                  | ,324,161.26 |             |                       |
| st         |             |                     |                 | 1                  | ,159,508.05 |             |                       |
| v          |             |                     |                 | 1                  | ,147,349.99 |             |                       |
| ec .       |             |                     |                 | 1                  | ,206,496.23 |             |                       |
| un .       |             |                     |                 | 1                  | ,293,812.81 |             |                       |
| b          |             |                     |                 | 1                  | ,259,441.68 |             |                       |
| ar         |             |                     |                 | 1                  | ,184,610.97 |             |                       |