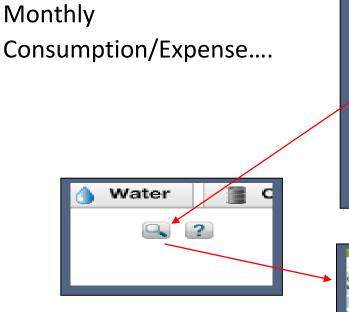

#### Commodity....

## Dig deeper into the data using the magnifying glass

|            |             |                     | Unart &         | Data for Monthi    | y Cost      |             |                       |
|------------|-------------|---------------------|-----------------|--------------------|-------------|-------------|-----------------------|
| Chart      | Data        |                     |                 |                    |             |             |                       |
| ocation: P | ince Willia | m County Schools-VA | (Prince William | County Schools-VA] |             |             | 2                     |
| ime: 04/09 | /2015 1:00  | :56 PM              | Commodity:      | Electric           |             | Created By: | Prince William County |
|            | Mont        | h                   |                 | Prior (\$)         |             | С           | urrent 12 Months (    |
| ay         |             |                     |                 | 1                  | ,300,700.79 |             |                       |
| m          |             |                     |                 | 1                  | ,242,098.79 |             |                       |
| d .        |             |                     |                 | 1                  | ,191,126.05 |             |                       |
| ıg         |             |                     |                 | 1                  | ,233,688.89 |             |                       |
| р          |             |                     |                 | 1                  | ,324,161.26 |             |                       |
| st         |             |                     |                 | 1                  | ,159,508.05 |             |                       |
| v          |             |                     |                 | 1                  | ,147,349.99 |             |                       |
| ec .       |             |                     |                 | 1                  | ,206,496.23 |             |                       |
| un .       |             |                     |                 | 1                  | ,293,812.81 |             |                       |
| b          |             |                     |                 | 1                  | ,259,441.68 |             |                       |
| ar         |             |                     |                 | 1                  | ,184,610.97 |             |                       |