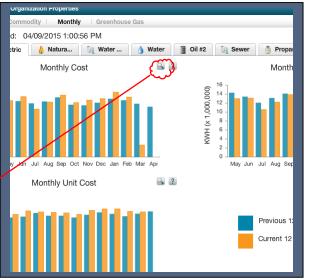

## Dig deeper into the data using the magnifying glass

|            |             |                     | Unart &         | Data for Monthi    | y Cost      |             |                       |
|------------|-------------|---------------------|-----------------|--------------------|-------------|-------------|-----------------------|
| Chart      | Data        |                     |                 |                    |             |             |                       |
| ocation: P | ince Willia | m County Schools-VA | (Prince William | County Schools-VA] |             |             | 2                     |
| ime: 04/09 | /2015 1:00  | :56 PM              | Commodity:      | Electric           |             | Created By: | Prince William County |
|            | Mont        | h                   |                 | Prior (\$)         |             | С           | urrent 12 Months (    |
| ay         |             |                     |                 | 1                  | ,300,700.79 |             |                       |
| m          |             |                     |                 | 1                  | ,242,098.79 |             |                       |
| d .        |             |                     |                 | 1                  | ,191,126.05 |             |                       |
| ıg         |             |                     |                 | 1                  | ,233,688.89 |             |                       |
| р          |             |                     |                 | 1                  | ,324,161.26 |             |                       |
| st         |             |                     |                 | 1                  | ,159,508.05 |             |                       |
| v          |             |                     |                 | 1                  | ,147,349.99 |             |                       |
| ec .       |             |                     |                 | 1                  | ,206,496.23 |             |                       |
| un .       |             |                     |                 | 1                  | ,293,812.81 |             |                       |
| b          |             |                     |                 | 1                  | ,259,441.68 |             |                       |
| ar         |             |                     |                 | 1                  | ,184,610.97 |             |                       |