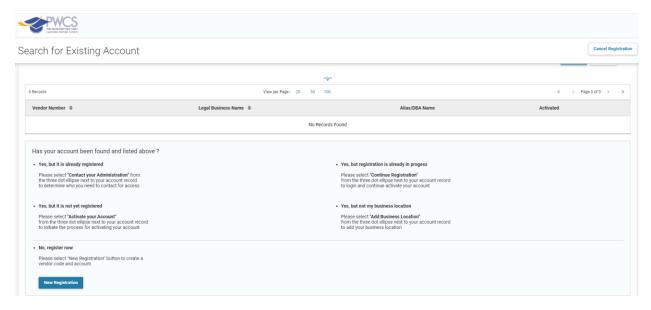

## Click "Continue".

Select Individual or Company, depending on how you are doing business. This example is going to be a Company. Enter your Taxpayer Identification Number and your Legal Business Name, then click "Search".

If no records are found, scroll to the bottom of the page and click "New Registration".

Complete the required fields, as shown below and then click "Continue".

Complete required fields and any additional fields you would like to complete in the Primary Address and Primary Contact sections, then click "Continue".