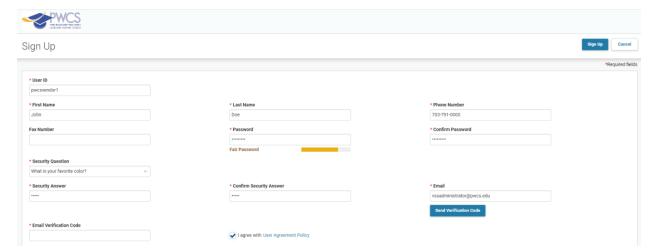

From the home page, click the "Sign Up" button.

Complete required fields with red asterisk (\*). Once you've completed the Email field, a button will pop up saying "Send Verification Code". Click this button, check your email and copy and paste the verification code into the "Email Verification Code" field. Check the box next to "I agree with User Agreement Policy". Click "Sign Up" at the top, right of the screen.