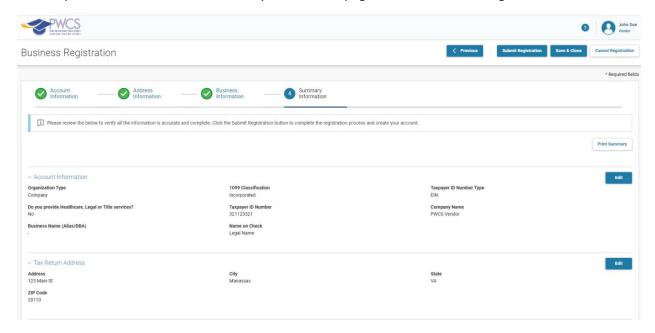

Review your information on the Summary Information page and click "Submit Registration".

Once registration has been completed, you'll receive the following confirmation page. You may click the link "Copy of Vendor Registration Application" to save or print a copy of your application.