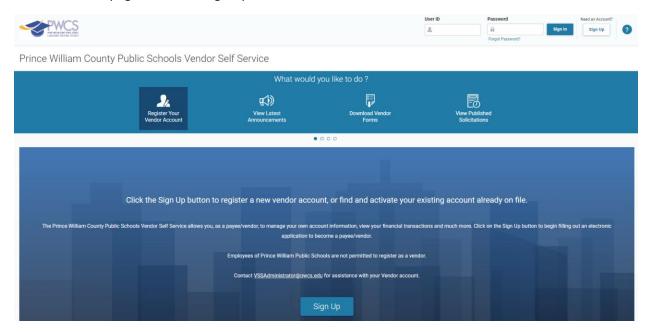

## Prince William County Schools Vendor Self-Service Registration

Go to <a href="www.pwcs.edu/purchasing">www.pwcs.edu/purchasing</a>. Click on "Vendor Resources" then "Vendor Self Service for Payment and Ordering".