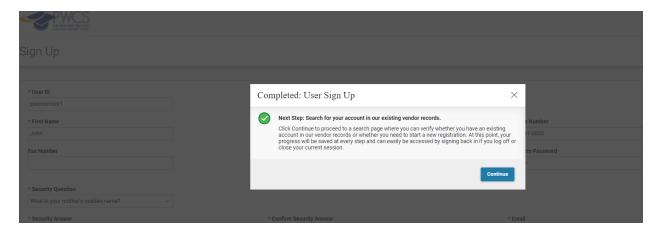

## Click "Continue".

Select Individual or Company, depending on how you are doing business. This example is going to be a Company. Enter your Taxpayer Identification Number and your Legal Business Name, then click "Search".