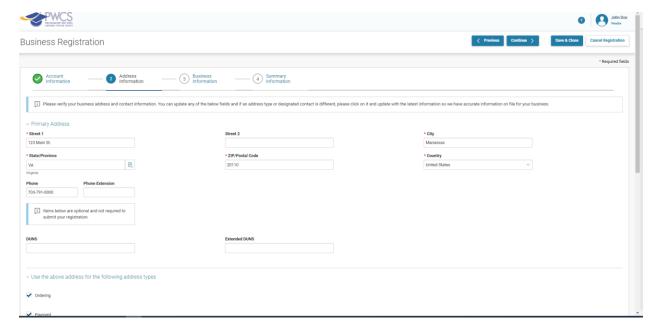

If no records are found, scroll to the bottom of the page and click "New Registration".

Complete the required fields, as shown below and then click "Continue".

Complete required fields and any additional fields you would like to complete in the Primary Address and Primary Contact sections, then click "Continue".