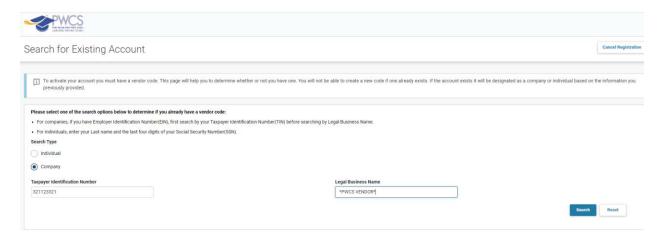

## Click "Continue".

Select Individual or Company, depending on how you are doing business. This example is going to be a Company. Enter your Taxpayer Identification Number and your Legal Business Name, then click "Search".

If no records are found, scroll to the bottom of the page and click "New Registration".

Complete the required fields, as shown below and then click "Continue".

Complete required fields and any additional fields you would like to complete in the Primary Address and Primary Contact sections, then click "Continue".