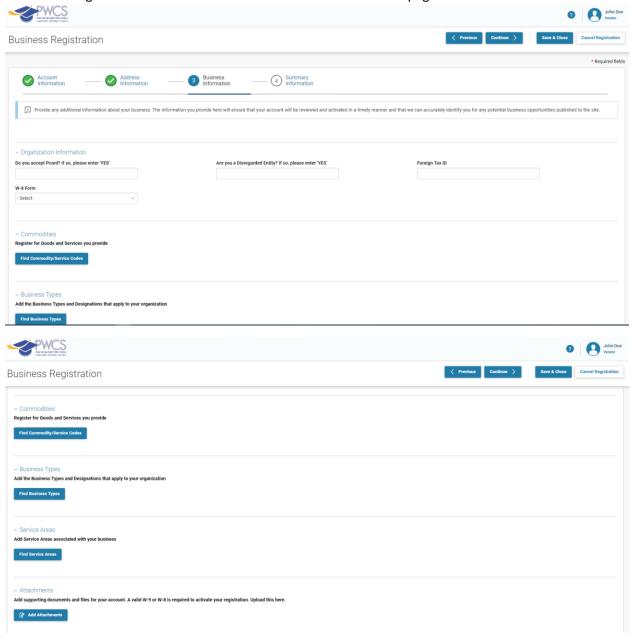

Complete fields in the Organization Information section, if necessary (not required). You may register for commodities by clicking "Find Commodity/Service Codes", if desired (not required). You may select your Business Types and Service Areas if desired (not required). A valid W-9 or W-8 is required and must be attached using the "Add Attachments" button at the bottom of the page. Click "Continue".