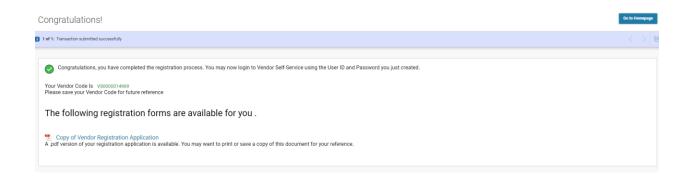

Review your information on the Summary Information page and click "Submit Registration".

Once registration has been completed, you'll receive the following confirmation page. You may click the link "Copy of Vendor Registration Application" to save or print a copy of your application.