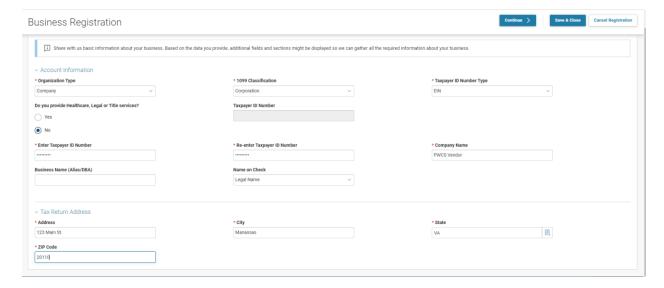

If no records are found, scroll to the bottom of the page and click "New Registration".

Complete the required fields, as shown below and then click "Continue".

Complete required fields and any additional fields you would like to complete in the Primary Address and Primary Contact sections, then click "Continue".